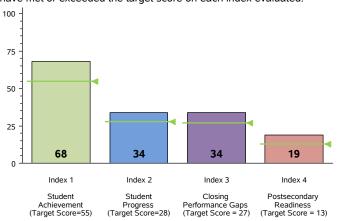

### 2014 Performance Index

State accountability ratings are based on four performance indexes: Student Achievement, Student Progress, Closing Performance Gaps, and Postsecondary Readiness. The bar chart below illustrates the index scores (ranging from 0 to 100) for this campus for a given index. The *Target Score* -- the score required to meet each index's standard -- is indicated below the index description and as a line on each bar. In order to receive the **Met Standard** accountability rating, the campus must have met or exceeded the target score on each index evaluated.